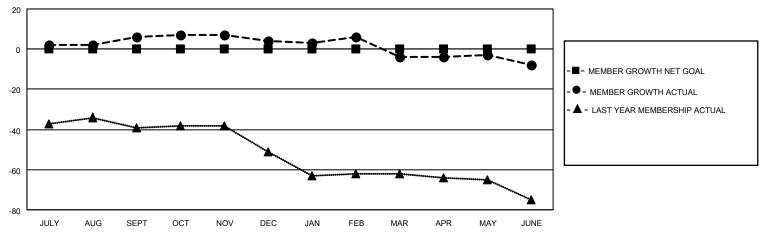

## GOALS AND ACTUAL MEMBERS CUMULATIVE

| DROPPED CLUBS: 0 |    | 14 CLUBS OF 30 ADDED 1 OR<br>MORE NEW MEMBERS | GENDER DISTRIBUTION                |              |  |
|------------------|----|-----------------------------------------------|------------------------------------|--------------|--|
|                  |    | MORE NEW MEMBERS                              | MALE 491 (80.76%)                  |              |  |
|                  |    |                                               | FEMALE                             | 117 (19.24%) |  |
| DROPPED MEMBERS  |    |                                               | NON BINARY                         | 0 (0.00%)    |  |
|                  |    |                                               | PREFER NOT TO ANSWER               | 0 (0.00%)    |  |
| DECEASED         | 11 |                                               |                                    |              |  |
| CLUB CANCELLED   | 0  | CLICK HERE FOR CUMULATIVE                     | TOTAL FAMILY UNIT MEMBERS 68       |              |  |
| OTHER            | 35 | MEMBERSHIP DATA                               |                                    |              |  |
| TOTAL            | 46 |                                               | FAMILY MEMBERS PAYING HALF DUES 34 |              |  |
|                  |    |                                               |                                    |              |  |